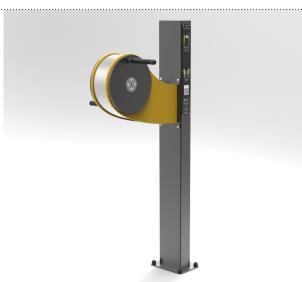

In accordance with the European Standard EN 16630. Structure composed by structural posts sized 200x120mm, made of 3mm S235J-grade steel. Anchoring posts sized 300x300mm, made of 10mm S235J-grade steel, with pilot holes for anchoring to the ground or to anchors. Casings and surface details made of laser-cut, 3–10mm S235J-grade steel. Flywheel casing boxed in 14mm plain green HDPE, with UV-proof pigmentation and rounded edges. Flywheel casing sealed with a 1mm plate of SAE 304 stainless steel. Ball spline assembly for disc rotation, with steel bearings sized 48mm, in watertight casings. Handles made of black polyethylene, sized 25mm x 15mm. Assembly system with 8.8 galvanized steel bolts and self- locking nuts. Nut caps made of engineering plastic as required by law. Finishing of fitness equipment: sandblasting, protective primer, bed-dip coating in grey and black RILSAN. Finishing of structural posts: sandblasting, cold galvanizing, RAL 9005 powder coating.