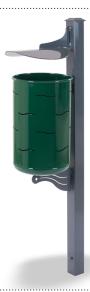

## Empire Litter Bin (RAL 7011/6005)

Codice: 570-GV

Empire Litter Bin with roof top (RAL 7011-6005). It consists of one supporting tubular steel square post 70x70 mm and 140 cm height, for ground anchoring system. It is equipped with roof top made of pressed steel sheet 6 mm thick, connected to the bin through an ornamental shaped motif 6 mm thick. Ornamental cap-post in cast iron. Ornamental module 6 mm thick at the bottom part of the bin, giving additional support to them. Bin cylindrical in shape made of painted electro galvanized steel sheet with with geometrical motifs. Emptying system by unhooking and tilting with the aid of an Allen wrench, supplied. Fully galvanized. Powder coating at 180°C.