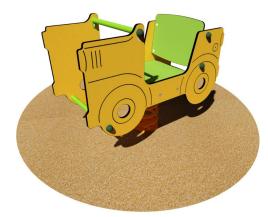

Certified by the German TÜV - SÜD Product Service Institute according to the European Standard in force EN 1176. Structure made of coloured high pressure laminate double hull panels (HPL) 14 mm thick pantographed without sharp edges, equipped with seat and backrest in high pressure laminate panels (HPL) and with handles and footrest in painted galvanized tubular steel, baked finishing at 180°C. The structure is clamped on a painted steel spring, certified with anti-pinch system. Assembly system with 8.8 galvanized steel bolts and self- locking nuts. Coloured nylon cap nuts as required by law. Hot-dip galvanised metal brackets for ground anchoring system.