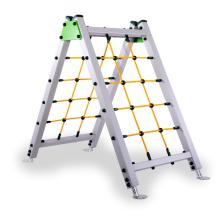

Certified by the German TÜV - SÜD Product Service Institute according to the European Standard in force EN 1176. Structure made of aluminum alloy EN AW 6060. Components: No. 2 climbing elements connected laterally by shaped panels in polyethylene HDPE. Each element is made with aluminium posts section mm 90x90, aluminium poles section mm 70x70 and climbing nylon rope net with steel wire armoured core and coloured nylon junctions. Assembly system with 8.8 galvanized steel bolts and self- locking nuts. Coloured nylon cap nuts as required by law. Polyester powder coating at 180°C. with very high resistance to atmospheric agents and UV rays. Hot-dip galvanized steel brackets for ground anchoring system.