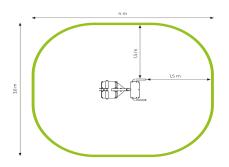

1 h

cm 1000x580x960h INGOMBRO MAX

TEMPO DI ASSEMBLAGGIO

Planimetria / Planimetry

DIMO GROUP S.r.l. - Zona P.I.P. • 73055 Racale (LE) - Italia • Tel. (+39) 0833.555388 - Fax (+39) 0833.556155 • info@dimogroup.com • www.giochipark.com