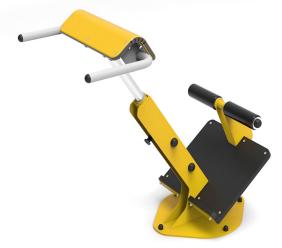

In accordance with the European Standard EN 16630. Structure composed by structural posts sized 200x120mm, made of 3mm S235Jgrade steel. Anchoring posts sized 300x300mm, made of 10mm S235Jgrade steel, with pilot holes for anchoring to the ground or to anchors. Casings and surface details made of laser-cut, 3–10mm S235J-grade steel. Handles sized 30mm, made of 2mm S235J-grade steel. Recycled SBR plastic footboard. Upper support surface adjustable in four positions by one knob located on the front. Assembly system with 8.8 galvanized steel bolts and self- locking nuts. Nut caps made of engineering plastic as required by law. Finishing of fitness equipment: sandblasting, protective primer, bed-dip coating in grey and black RILSAN. Finishing of structural posts: sandblasting, cold galvanizing, RAL 9005 powder coating.