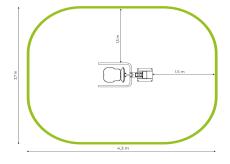

etails made of laser-cut, 3–10mm S235J-grade steel; Seating made of 19mm two-colour HDPE, with UV-proof pigmentation, rounded edges, and nonslip textured surface; Handles sized 40mm, made of 2mm S235J-grade steel; Frame made of 3mm S235J-grade steel tubing sized 50x30mm.; Steel bearings sized 37mm, in watertight casings; Vibration damper and limit stop sized 50mm and made of rubber, with M10 threaded stud. Assembly system with 8.8 galvanized steel bolts and self- locking nuts. Nut caps made of engineering plastic as required by law. Finishing of fitness equipment: sandblasting, protective primer, bed-dip coating in grey and black RILSAN. Finishing of structural posts: sandblasting, cold galvanizing, RAL 9005 powder coating.

ст 1240х660х1950 INGOMBRO MAX









Planimetria / Planimetry