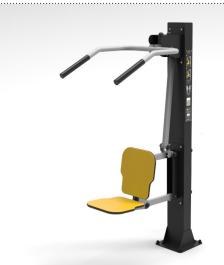

In accordance with the European Standard EN 16630. Structure composed by structural posts sized 200x120mm, made of 3mm S235Jgrade Steel; Anchoring posts sized 300x300mm, made of 10mm S235Jgrade steel, with pilot holes for anchoring to the ground or to anchors; Casings and surface details made of laser-cut, 3–10mm S235J-grade steel; Seating made of 19mm two-colour HDPE, with UV-proof pigmentation, rounded edges, and nonslip textured surface; Handles sized 40mm, made of 2mm S235J-grade steel; Frame made of 3mm S235J-grade steel tubing sized 50x30mm.; Steel bearings sized 37mm, in watertight casings; Vibration damper and limit stop sized 50mm and made of rubber, with M10 threaded stud. Assembly system with 8.8 galvanized steel bolts and self- locking nuts. Nut caps made of engineering plastic as required by law. Finishing of fitness equipment: sandblasting, protective primer, bed-dip coating in grey and black RILSAN. Finishing of structural posts: sandblasting, cold galvanizing, RAL 9005 powder coating.