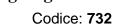

Wooden seesaw. Certificate in accordance with European Standards EN 1176 by ??the German TÜV - SÜD. Made of pine autoclave treated with non-toxic salts. Parts list: N°1 beam swinging wooden oval 8x12 cm. N° center stand in galvanized steel and covered with pine boards with oscillating system consists of a robust mechanism pivot bearings and Teflon. N°2 seats, phenolic glued birch plywood finished with colored films on both sides. N°2 shapes representing the head of a dog okoumé mahogany plywood, phenolic glued and shaped without corners. For each figure are two grips applied under colorful nylon. Treatment with potting colored non-toxic paint and finished with wax-based water-soluble. N°2 damping devices made of fabric-reinforced rubber placed at both ends of the beam. Assembled by 8.8 galvanized steel bolts and nuts. Elements covernut under colored nylon.