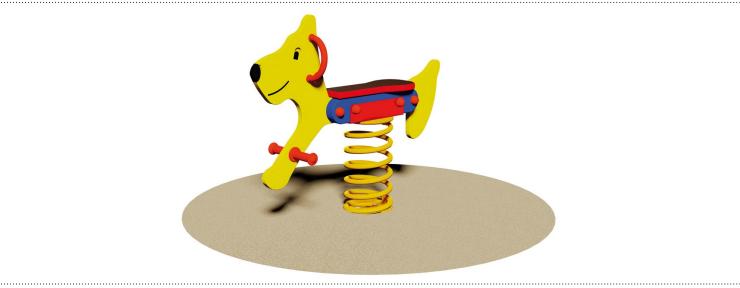

Dog springer wooden play equipment. Certified according to the European Standard EN 1176 by TÜV - SÜD. Made of multi-layer mahogany okoumé glued with phenol formaldehyde resin 2,5 cm thick pantographed without sharp edges. Treatment with impregnating coloured non-toxic wax based varnish, water dilutable. Equipped with coloured nylon handles and footrests. The structure is clamped on a painted steel spring, certified with anti-pinch system. Assembly system with 8.8 galvanized steel bolts and self- locking nuts. Coloured nylon cap nuts as required by law.